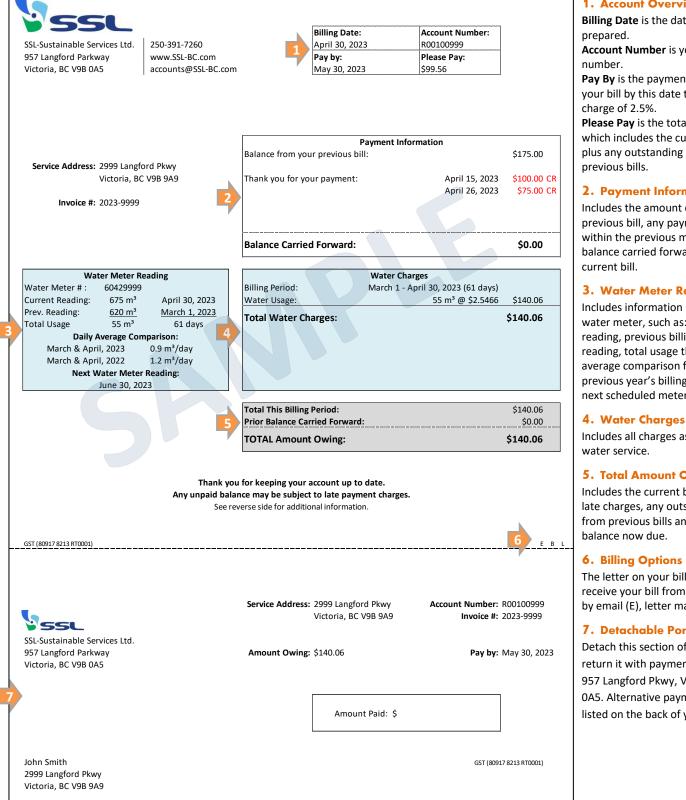

### 1. Account Overview

Billing Date is the date the bill was

Account Number is your SSL account

Pay By is the payment due date. Pay your bill by this date to avoid a late

Please Pay is the total amount owing, which includes the current bill amount plus any outstanding balances from

## 2. Payment Information

Includes the amount due from your previous bill, any payment(s) received within the previous month, and your balance carried forward onto the

### 3. Water Meter Reading

Includes information pertaining to your water meter, such as: current meter reading, previous billing period's meter reading, total usage this period, daily average comparison for the current and previous year's billing period and the next scheduled meter reading.

Includes all charges associated with the

### 5. Total Amount Owing

Includes the current bill amount, any late charges, any outstanding balances from previous bills and your total

The letter on your bill denotes how you receive your bill from SSL. This can be by email (E), letter mail (L) or both (B).

# 7. Detachable Portion

Detach this section of your bill and return it with payment to our office at 957 Langford Pkwy, Victoria, BC V9B 0A5. Alternative payment options are listed on the back of your bill.