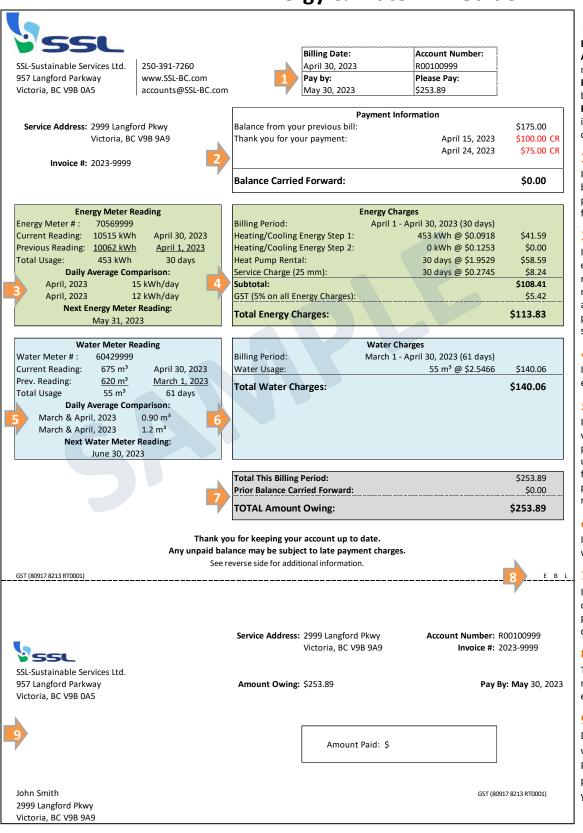

# **Energy & Water Bill Guide**

#### 1. Account Overview

**Billing Date** is the date the bill was prepared. **Account Number** is your SSL account number.

Pay By is the payment due date. Pay your bill by this date to avoid a late charge of 2.5%. Please Pay is the total amount owing, which includes the current bill amount plus any outstanding balances from previous bills.

#### 2. Payment Information

Includes the amount due from your previous bill, any payment(s) received within the previous month, and your balance carried forward onto the current bill.

## 3. Energy Meter Reading

Includes information pertaining to your energy meter, such as: current meter reading, previous billing period's meter reading, total usage this period, daily average comparison for the current and previous year's billing period and the next scheduled meter reading.

## 4. Energy Charges

Includes all charges associated with the energy service, including GST.

## 5. Water Meter Reading

Includes information pertaining to your water meter, such as: current meter reading, previous billing period's meter reading, total usage this period, daily average comparison for the current and previous year's billing period and the next scheduled meter reading.

#### 6. Water Charges

Includes all charges associated with the water service.

# 7. Total Amount Owing

Includes the current bill amount, any late charges, any outstanding balance from previous bills and your total balance now due.

## 8. Billing Options

The letter on your bill denotes how you receive your bill from SSL. This can be by email (E), letter mail (L) or both (B).

# 9. Detachable Portion

Detach this section of your bill and return it with payment to our office at 957 Langford Pkwy, Victoria, BC V9B 0A5. Alternative payment options are listed on the back of your bill.