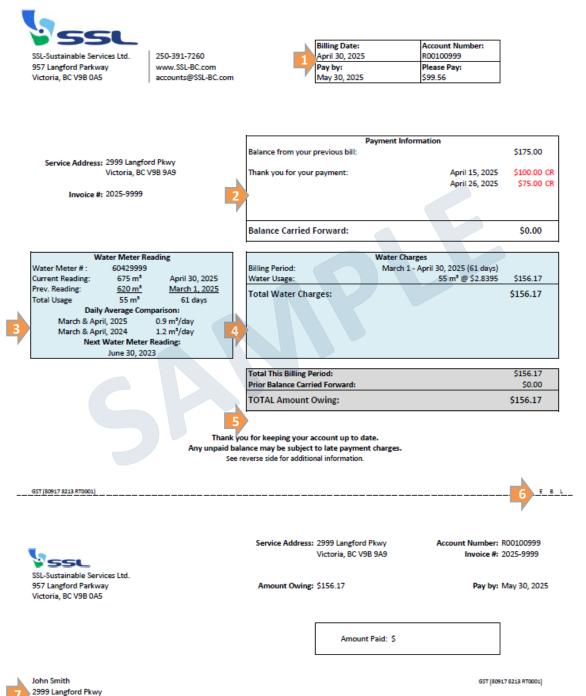

#### 1. Account Overview

**Billing Date** is the date the bill was prepared.

**Account Number** is your SSL account number.

**Pay By** is the payment due date. Pay your bill by this date to avoid a late charge of 2.5%.

**Please Pay** is the total amount owing, which includes the current bill amount plus any outstanding balances from previous bills.

### 2. Payment Information

Includes the amount due from your previous bill, any payment(s) received within the previous month, and your balance carried forward onto the current bill.

### 3. Water Meter Reading

Includes information pertaining to your water meter, such as: current meter reading, previous billing period's meter reading, total usage this period, daily average comparison for the current and previous year's billing period and the next scheduled meter reading.

# 4. Water Charges

Includes all charges associated with the water service.

#### 5. Total Amount Owing

Includes the current bill amount, any late charges, any outstanding balances from previous bills and your total balance now due.

### **6.** Billing Options

The letter on your bill denotes how you receive your bill from SSL. This can be by email (E), letter mail (L) or both (B).

## 7. Detachable Portion

Pres 1 of 1

Detach this section of your bill and return it with payment to our office at 957 Langford Pkwy, Victoria, BC V9B OA5. Alternative payment options are listed on the back of your bill.