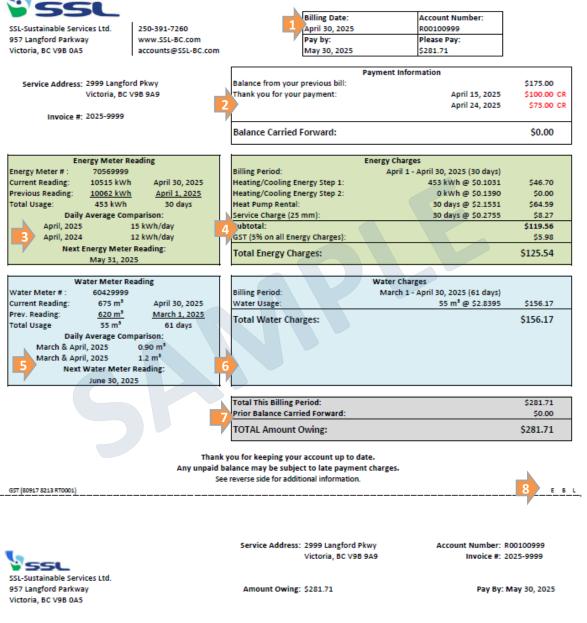

#### 1. Account Overview

**Billing Date** is the date the bill was prepared. **Account Number** is your SSL account number.

Pay By is the payment due date. Pay your bill by this date to avoid a late charge of 2.5%. Please Pay is the total amount owing, which includes the current bill amount plus any outstanding balances from previous bills.

#### 2. Payment Information

Includes the amount due from your previous bill, any payment(s) received within the previous month, and your balance carried forward onto the current bill.

#### 3. Energy Meter Reading

Includes information pertaining to your energy meter, such as: current meter reading, previous billing period's meter reading, total usage this period, daily average comparison for the current and previous year's billing period and the next scheduled meter reading.

## 4. Energy Charges

Includes all charges associated with the energy service, including GST.

## 5. Water Meter Reading

Includes information pertaining to your water meter, such as: current meter reading, previous billing period's meter reading, total usage this period, daily average comparison for the current and previous year's billing period and the next scheduled meter reading.

#### 6. Water Charges

Includes all charges associated with the water service.

## 7. Total Amount Owing

Includes the current bill amount, any late charges, any outstanding balance from previous bills and your total balance now due.

# 8. Billing Options

GST (80917 8213 RT0001)

The letter on your bill denotes how you receive your bill from SSL. This can be by email (E), letter mail (L) or both (B).

#### 9. Detachable Portion

Detach this section of your bill and return it with payment to our office at 957 Langford Pkwy, Victoria, BC V9B 0A5. Alternative payment options are listed on the back of your bill.