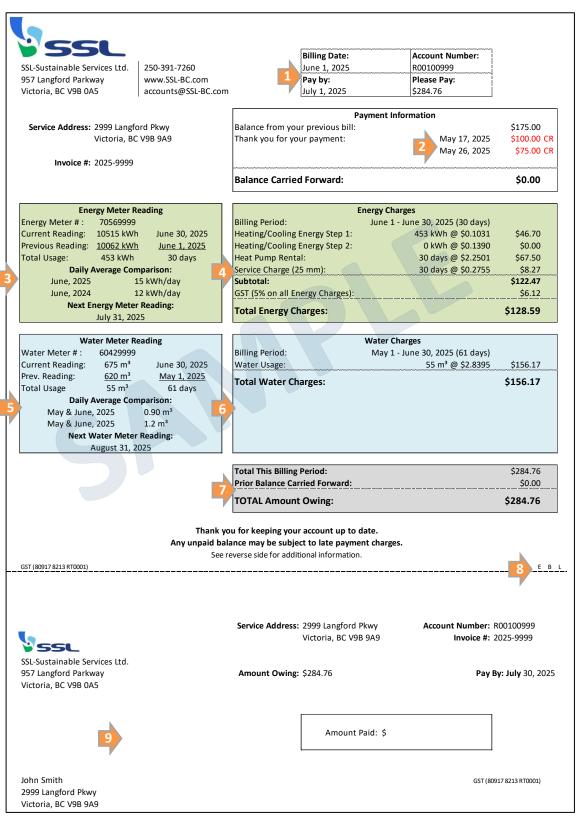

#### 1. Account Overview

**Billing Date** is the date the bill was prepared. **Account Number** is your SSL account number.

Pay By is the payment due date. Pay your bill by this date to avoid a late charge of 2.5%. Please Pay is the total amount owing, which includes the current bill amount plus any outstanding balances from previous bills.

#### 2. Payment Information

Includes the amount due from your previous bill, any payment(s) received within the previous month, and your balance carried forward onto the current bill.

## 3. Energy Meter Reading

Includes information pertaining to your energy meter, such as: current meter reading, previous billing period's meter reading, total usage this period, daily average comparison for the current and previous year's billing period and the next scheduled meter reading.

## 4. Energy Charges

Includes all charges associated with the energy service, including GST.

# 5. Water Meter Reading

Includes information pertaining to your water meter, such as: current meter reading, previous billing period's meter reading, total usage this period, daily average comparison for the current and previous year's billing period and the next scheduled meter reading.

### 6. Water Charges

Includes all charges associated with the water service.

## 7. Total Amount Owing

Includes the current bill amount, any late charges, any outstanding balance from previous bills and your total balance now due.

# 8. Billing Options

The letter on your bill denotes how you receive your bill from SSL. This can be by email (E), letter mail (L) or both (B).

# 9. Detachable Portion

Detach this section of your bill and return it with payment to our office at 957 Langford Pkwy, Victoria, BC V9B 0A5. Alternative payment options are listed on the back of your bill.